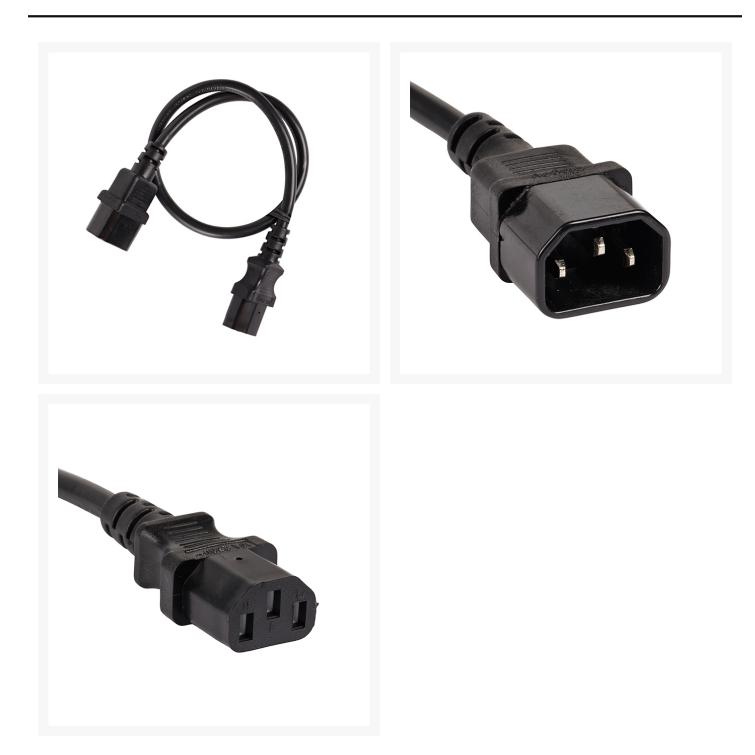

#### **Product Images**

# 1.5m IEC C13 to C14 Extension Cable M-F | Black

Looking for a reliable and efficient way to power your computer servers and equipment? Look no further than our 1m IEC C13 to C14 Extension Cord M-F! With male IEC C14 and female IEC C13 connectors, this cable is perfect for connecting your equipment directly to a high-density PDU with IEC C13 outlets, or simply as an extension to your power cord.

Our IEC extension power cords are designed for 10 Amp AC power and are commonly used in data centers to provide connections between PDU and UPS devices and equipment with a C14 input.

Whether you're looking to power your home or office equipment, our IEC C13 to C14 Extension Cord M-F is the perfect solution. With a sleek black design and a wide range of connector types and lengths available, we have everything you need to get your equipment up and running quickly and easily.

## **FEATURES**

- Fitted with male IEC C14 and female IEC C13 connectors
- Designed for 10 Amp AC power

### **SPECIFICATIONS**

- Length: 1.5m
- Colour: Black
- Conductor count: 3
- Cross section Area: 0.75mm<sup>2</sup>