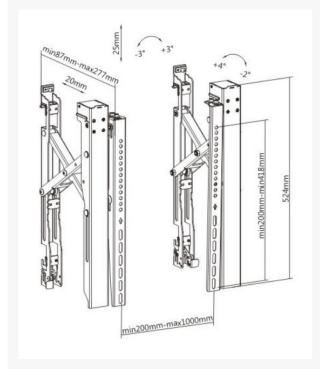

## **4Cabling Video Wall Mount Column**

The 4Cabling Video Wall Mount Arms, are part of an easy to set up three-part video wall mount kit, setting up a video wall could never be easier. You will require these Arms, as well as Columns (012.001.4050) and Edges (012.001.4058) to provide you with a premium finish.

When used together, it has universal compatibility with a load capacity of 70kg and Max. 400 X Min. 200 VESA hole pattern. Featuring quick-release latch & pop-out action making this Video Wall Mount Bracket is the easiest to maintain and install, also the multidimensional micro-adjustment to enables the precision alignment of the video wall, and the anti-theft locking hole to prevent unwanted removal of your video wall.

### **FEATURES:**

- Pop-out Lock System ensures safety use by reducing the possibility of accidental pop-outs
- Multi-dimensional micro-adjustment enables precision alignment
- Quick-Release Latch: locks/unlocks the display in place
- Anti-Theft Locking Hole: for additional security preventing any unwanted removal (extra padlock required)
- Pop-out Extension easily pulls out for installation and maintenance