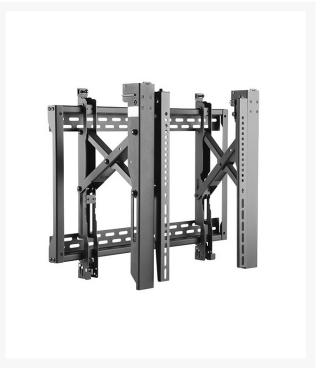

# **4Cabling Landscape Pop-out Video Wall Mount Bracket**

The Pop-out Video Wall Mount Bracket. Conveniently mount your video wall with high-quality 4Cabling pop-out video bracket, supports VESA and Universal TV mounting hole pattern from 45" to 70" or 70kg in weight.

Featuring quick release latch & pop-out action making this Video Wall Mount Bracket is the easiest to maintain and install, also the multidimensional micro adjustment to enables the precision alignment of the video wall, and the anti-theft locking hole to prevent unwanted removal of your video wall.

### **FEATURES**

- Pop-Out Extension: easily pulls out for installation and maintenance
- Multi-dimensional micro adjustment enables precision alignment
- Quick-Release Latch: locks/unlocks the display in place
- Anti-Theft Locking Hole: for additional security preventing any unwanted removal (extra padlock required)