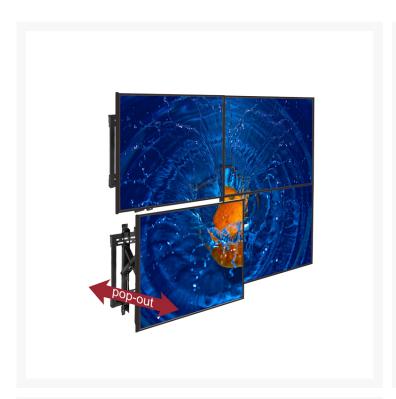

# **4Cabling Landscape Pop-out Video Wall Mount Bracket**

The Pop-out Video Wall Mount Bracket. Conveniently mount your video wall with high-quality 4Cabling pop-out video bracket, supports VESA and Universal TV mounting hole pattern from 45" to 70" or 70kg in weight.

Featuring quick release latch & pop-out action making this Video Wall Mount Bracket is the easiest to maintain and install, also the multidimensional micro adjustment to enables the precision alignment of the video wall, and the anti-theft locking hole to prevent unwanted removal of your video wall.

### **FEATURES**

- Pop-Out Extension: easily pulls out for installation and maintenance
- Multi-dimensional micro adjustment enables precision alignment
- Quick-Release Latch: locks/unlocks the display in place
- Anti-Theft Locking Hole: for additional security preventing any unwanted removal (extra padlock required)