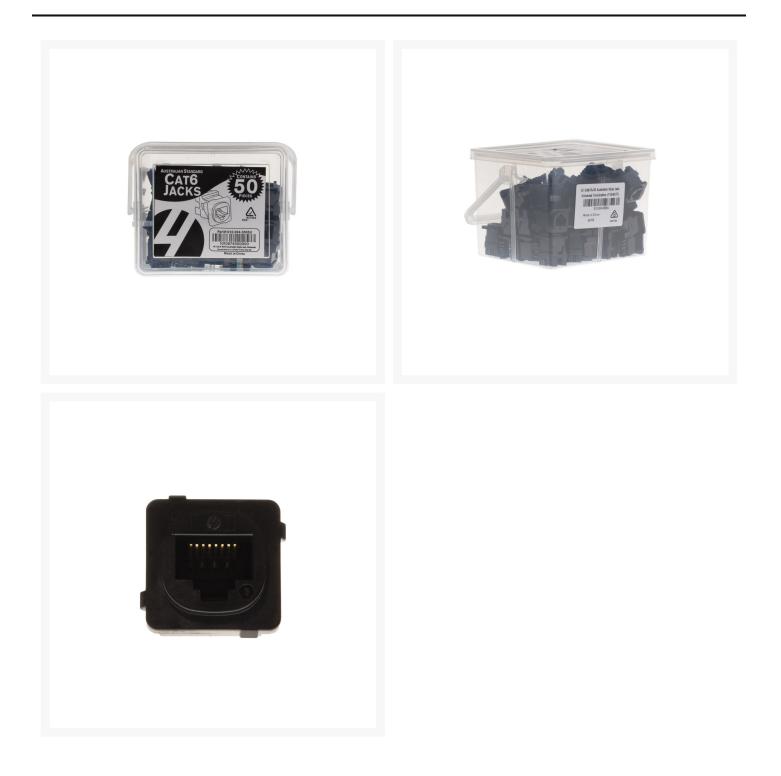

## Australian Style CAT6 RJ45 Jack Universal Termination | 50 Pack Black

The 4Cabling universal range of CAT6 Australian Style Jacks can be terminated using both a KATT & 110 style punch down tool. These CAT6 22-26 AWG solid conductor jacks are designed for use with UTP network cable and are ideal for Ethernet, Fast Ethernet and Gigabit Ethernet network applications. The outlets feature PCB technology which maintains low insertion loss, return loss and cross talk.

## **FEATURES**

- RCM compliant
- ROHS compliant
- Includes carry tub with handle
- Australian Standard AS/CA S008:2010
- Designed for 22-26 AWG Solid Conductors
- Termination Cap keeps the wires firmly in place
- Jacks are UL Listed, Comply with TIA/EIA 568-B-2.1
- Combined T568A & T568B colour coding for easy installation
- Can be terminated with both a KATT & 110 Punch Down Tools
- These Jacks fit our 4Cabling Australian Plates and most Australian Standard Flush Plates

## **SPECIFICATIONS**

- Colour: Black
- Qty in Tub: 50
- Material: Phosphor bronze contacts with 50µ gold plating