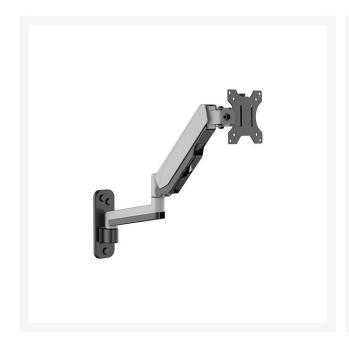

# 4Cabling Single Arm Wall Mount Gas Spring TV Bracket. Suitable for 17" to 32" TV

SUITABLE for most 17"-32" Flat Panel TVs

The 4Cabling Wall Mount Gas Spring TV Bracket. Designed to enhance your TV viewing experience, equipped with durable gas spring and built-in cable management the TV bracket is easy to maneuver to your desired angle and height.

Build from sturdy material, this bracket can withstand weight from 1-8kg or 17"-32" TV