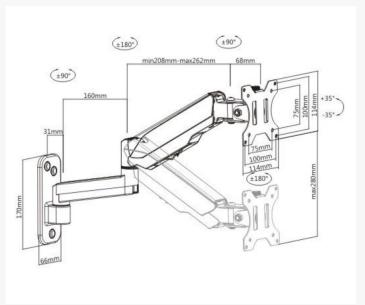

#### **FEATURES**

- Fits most 17" to 32" flat panel LCD and LED screens when compliant with VESA specs
- · Free-tilting design with forwarding or backward adjustment for better viewing and reduced glare
- Adjustable tension on the joint closest to the monitor to allow more or less fluid movement
- Easy to regulate the tension of the long arms to accommodate the weight of the monitor
- Cable management keeps everything organised
- Gas spring arm for maximum viewing flexibility
- VESA: 75x75,100x100
- Maximum load capacity of 8kgs
- Mounting profile" 99-521mm