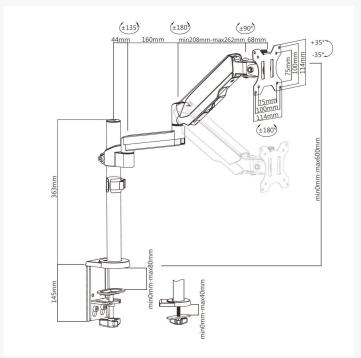

Suitable for 17"-32" monitor and weight up to 8kg.

### **FEATURES**

- Gas Spring: perfectly counterbalances the weight of your monitor
- Free-Tilting Design: for multiple monitor viewing angles
- Swivelling Arm: offer maximum viewing flexibility
- Adjustable tension on the joint closest to the monitor to allow more or less fluid movement

- Easy to regulate the tension of the long arms to accommodate the weight of the monitor
- Cable Management: keeps everything organized
- 360° Rotary VESA Plate: for more viewing experience
- Detachable VESA Plate Design: enables easy installation