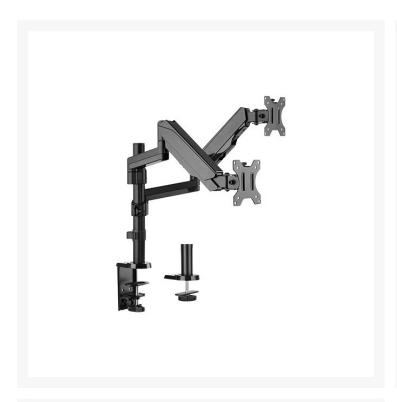

# 4Cabling Dual Monitor Arm Gas Spring Bracket Suitable For 17"-32" Monitor Size | Max VESA 100 x 100

4Cabling Double Monitor Arm Brackets with Gas Spring Monitor Brackets. Designed to be a high performance and easy to handle monitor arm, a built-in gas spring allows for smooth and accurate adjustment to the monitor positions.

The flexible tilt and swivel function provide comfortable monitor angles to reduce fatigue. 4Cabling Double Monitor Arm Brackets with Gas Spring Monitor Brackets also incorporates quick-release VESA plate mount and integrated cable management.

Built with high-grade steel this monitor arm can easily support monitors up to 8kg or 17"- 32" in size in each arm.