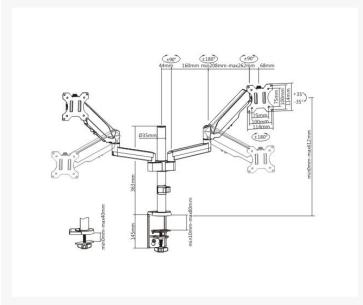

Built with high-grade steel this monitor arm can easily support monitors up to 8kg or 17"- 32" in size in each arm.

#### **SPECIFICATIONS**

• Max weight per monitor: 8kg

• Max VESA: 100 x 100

• Colour: Black