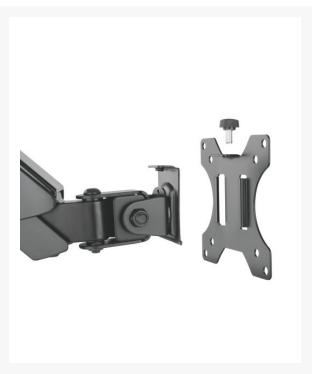

The flexible tilt and swivel function provide comfortable monitor angles to reduce fatigue. 4Cabling Double Monitor Arm Brackets with Gas Spring Monitor Brackets also incorporates quick-release VESA plate mount and integrated cable management.