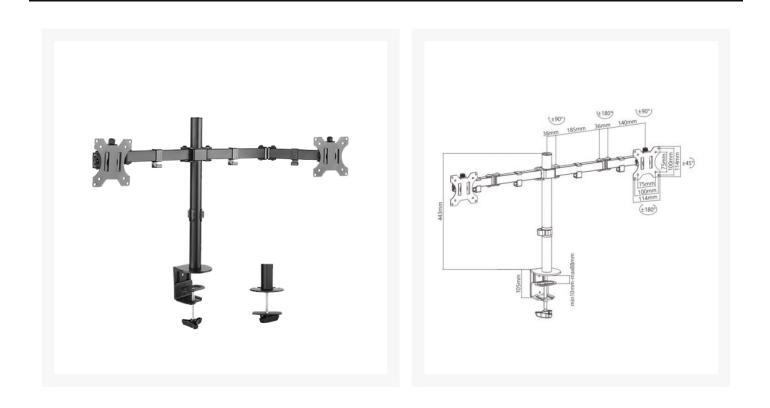

### Dual Arm Double Joint Monitor Bracket Supports up to 2 x 32" Monitor | Max VESA 100 x 100

**Product Images** 

## Dual Arm Double Joint Monitor Bracket Supports up to 2 x 32" Monitor | Max VESA 100 x 100

The Dual Arm Double Joint Monitor Arm is classically designed monitor arm/ stand which offers the ergonomic benefits of a flat screen monitor arm but is much more affordable. Simply tighten the joint and you can adjust the viewing angle and exactly how stationary the monitor to be.

Built with high-grade steel this monitor arm can easily support monitors up to 8kg or 13"- 32" in size in each arm.

This Monitor Arm comes with grommet mount and desk clamp options to make installation a lot easier

# **FEATURES**

- Cable Management: keeps everything organized
- 360° Rotary VESA Plate: for more viewing experience
- Detachable VESA Plate Design: enables easy installation
- Two Mounting Options: both desk clamp and grommet are included
- Freely Adjusting Height: for an optimal ergonomic position

# **SPECIFICATIONS**

- Max weight per monitor: 8kg
- Max VESA: 100 × 100
- Colour: Black