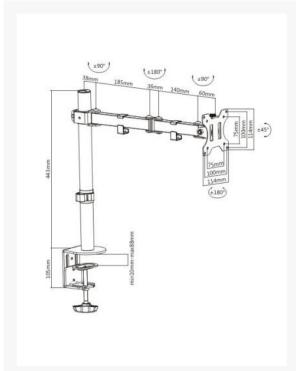

Built with high-grade steel this monitor arm can easily support monitor up to 8kg or 13"-32" in size.

This Monitor Arm comes with grommet mount and desk clamp options to make installation a lot easier

# **FEATURES**

- Cable Management: keeps everything organized
- 360° Rotary VESA Plate: for more viewing experience
- Detachable VESA Plate Design: enables easy installation
- Two Mounting Options: both desk clamp and grommet are included
- Freely Adjusting Height: for an optimal ergonomic position