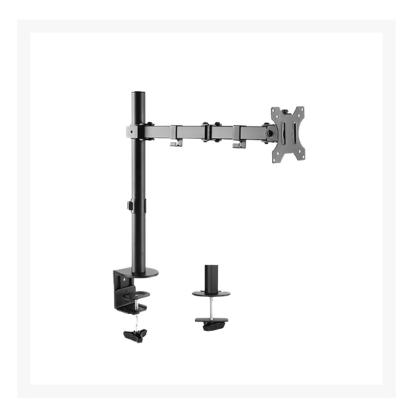

# Single Arm Double Joint Monitor Bracket. Supports up to 32" Monitor

The Single Arm Double Joint Monitor Arm is classically designed monitor arm/ stand which offers the ergonomic benefits of a flat screen monitor arm but is much more affordable. Simply tighten the joint and you can adjust the viewing angle and exactly how stationary the monitor to be.

Built with high-grade steel this monitor arm can easily support monitor up to 8kg or 13"-32" in size.

This Monitor Arm comes with grommet mount and desk clamp options to make installation a lot easier

# **FEATURES**

- Cable Management: keeps everything organized
- 360° Rotary VESA Plate: for more viewing experience
- Detachable VESA Plate Design: enables easy installation
- Two Mounting Options: both desk clamp and grommet are included
- Freely Adjusting Height: for an optimal ergonomic position