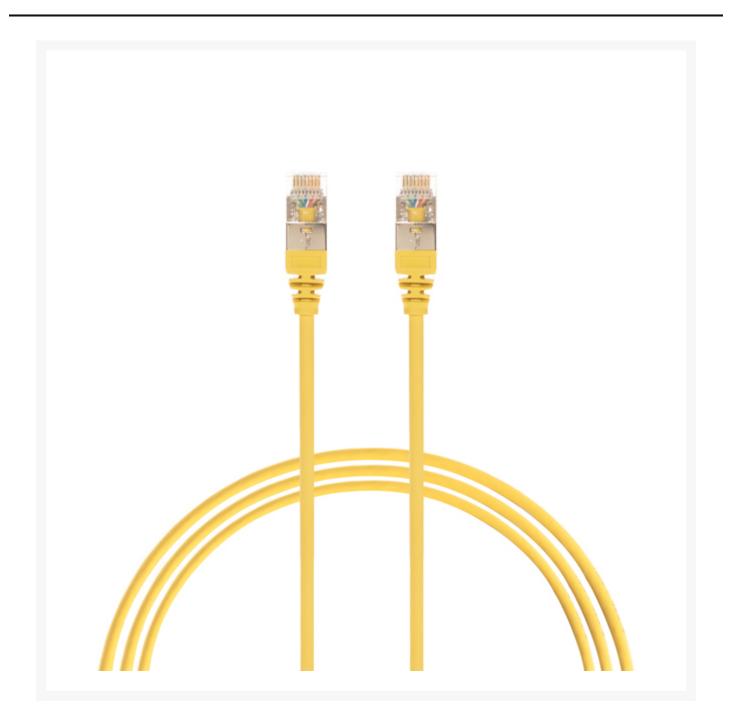

#### 3m CAT6A RJ45 S/FTP THIN LSZH 30 AWG Network Cable | Yellow

## 3m CAT6A RJ45 S/FTP THIN LSZH 30 AWG Network Cable | Yellow

4Cabling's Thin CAT6A Shielded FTP is made from 100% bare copper. This Thin CAT6A patch lead is a great option for highdensity patching where every bit of space matters. 4Cabling CAT6A THIN S/FTP patch leads are designed to use for missioncritical data delivery where performance, reliability and maximum speed are paramount. The 30 AWG cable diameter is thin enough for the cable to reach an even tighter spot without compromising its maximum capability.

### **SPECIFICATIONS**

- Cable Type: CAT6A S/FTP Thin Fully Shielded
- Connectors: RJ45 RJ45
- Length: 3m
- Colour: Yellow
- Jacket Material: LSZH
- Diameter: 4.5mm