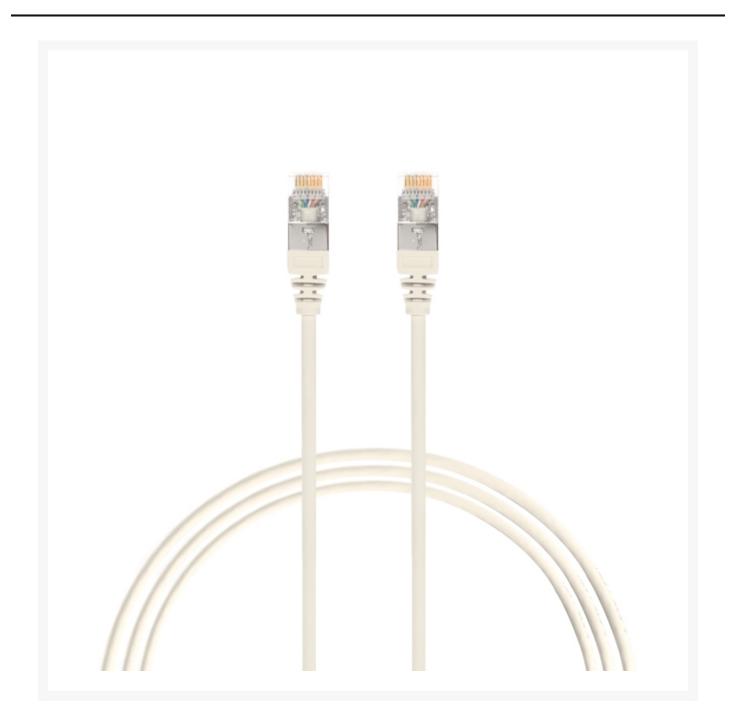

#### 5m CAT6A RJ45 S/FTP THIN LSZH 30 AWG Network Cable | White

#### 5m Cat 6A RJ45 S/FTP THIN LSZH Network Cable. 30 AWG. White

The 4Cabling THIN CAT6A Shielded FTP. Made from 100% bare copper, this THIN CAT6A patch leads is a great option for highdensity patching where every bit of space matters. 4Cabling CAT6A THIN S/FTP patch leads are designed to use for missioncritical data delivery where performance, reliability and maximum speed are paramount. The 30 AWG cable diameter is thin enough for the cable to reach an even tighter spot without compromising its maximum capability.

## **SPECIFICATIONS:**

- Colour: White
- Length: 5m
- Connector: RJ45 RJ45
- Cable Type: CAT6A S/FTP THIN Fully Shielded
- External diameter: 4.5mm
- Jacket Material: LSZH