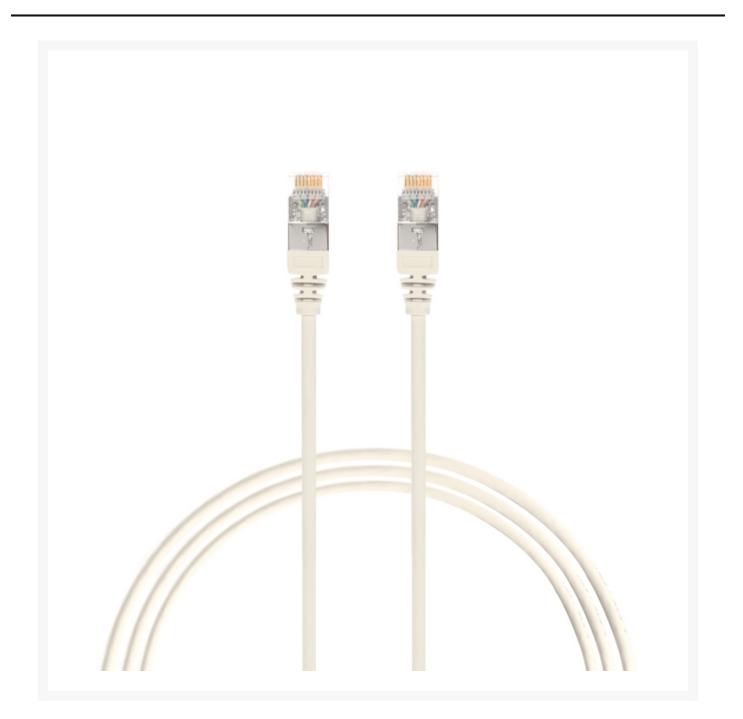

#### 3m CAT6A RJ45 S/FTP THIN LSZH 30 AWG Network Cable | White

#### 3m Cat 6A RJ45 S/FTP THIN LSZH Network Cable. 30 AWG. White

The 4Cabling THIN CAT6A Shielded FTP. Made from 100% bare copper, this THIN CAT6A patch leads is a great option for highdensity patching where every bit of space matters. 4Cabling CAT6A THIN S/FTP patch leads are designed to use for missioncritical data delivery where performance, reliability and maximum speed are paramount. The 30 AWG cable diameter is thin enough for the cable to reach an even tighter spot without compromising its maximum capability.

## **SPECIFICATIONS:**

- Colour: White
- Length: 3m
- Connector: RJ45 RJ45
- Cable Type: CAT6A S/FTP THIN Fully Shielded
- External diameter: 4.5mm
- Jacket Material: LSZH