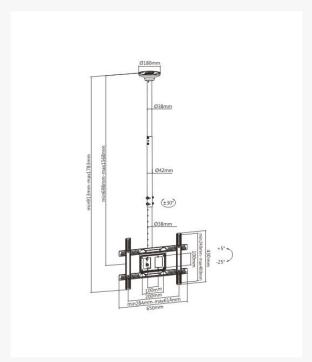

## **FEATURES**

• Tilt swivel action: Tilt +5° to -25° & Swivel ±30°

• Recommended TV size up to 80"

- Integrated cable management
- Easy to install

### **SPECIFICATIONS**

Max weight: 50kgMax VESA: 600 x 400

• Colour: Black