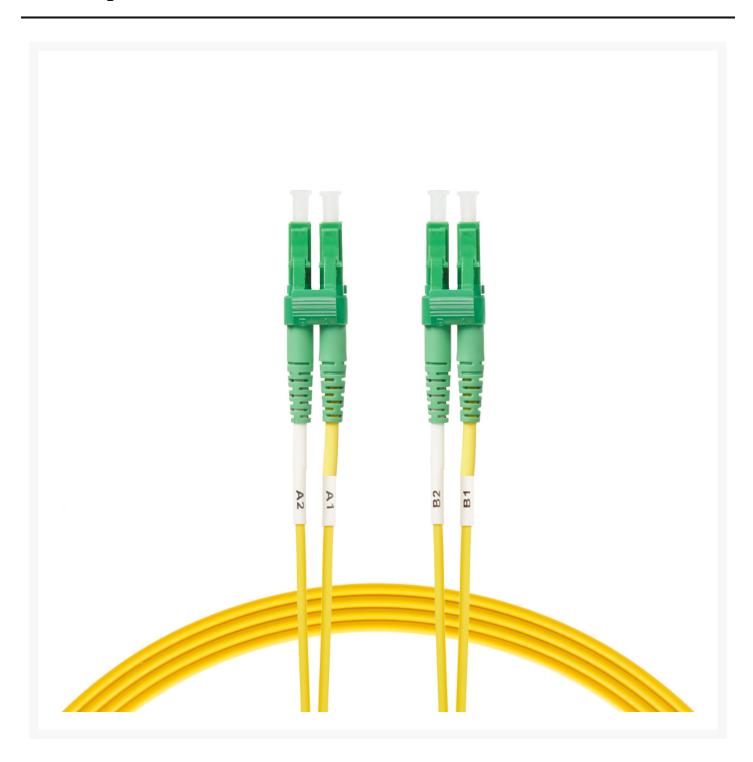

# 2m LC/APC-LC/APC OS1 / OS2 Singlemode Fibre Optic Duplex Cable: Yellow - 2mm Oversleeving

Optical fibre cables are the thin, flexible fibres of glass that carry telephone conversations and emails all over the world in a matter of seconds with much less interference than copper cables. Fibre-Optic cables need less amplification to boost signals so they travel better over longer distances.

#### FIBRE SPECIFICATIONS

• Mode: OS1 / OS2 Singlemode

• Fibre Terminations: LC/APC-LC/APC

Length: 2mColour: YellowOversleeving: 2mm