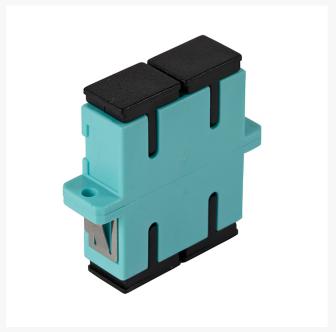

## **SC OM3 Multimode Through Coupler DUPLEX**

4Cabling high quality SC adapters are equip with high precision alignment sleeves and improved reconnectability. For multimode couplers a phosphor bronze sleeve is provided

#### **FEATURES**

- Complies with IEC 61754-4 standard
- High precision alignment sleeve
- Aqua adaptor supplied with phosphor bronze sleeve
- Low insertion loss and improved reconnect ability
- REACH SvHC compliant
- Materials compliant to RoHS2
- Duplex adapters
- Flanged
- Data centres
- Premise installations
- Telecommunication networks
- Ethernet, Fibre channel, ATM, LAN, MAN and WAN