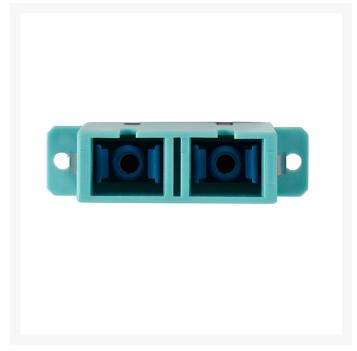

## **SC OM3 Multimode Through Coupler DUPLEX**

4Cabling high quality SC adapters are equip with high precision alignment sleeves and improved reconnectability. For multimode couplers a phosphor bronze sleeve is provided

#### **FEATURES**

- Complies with IEC 61754-4 standard
- High precision alignment sleeve
- Aqua adaptor supplied with phosphor bronze sleeve
- Low insertion loss and improved reconnect ability
- REACH SvHC compliant
- Materials compliant to RoHS2
- Duplex adapters
- Flanged
- Data centres
- Premise installations
- Telecommunication networks
- Ethernet, Fibre channel, ATM, LAN, MAN and WAN