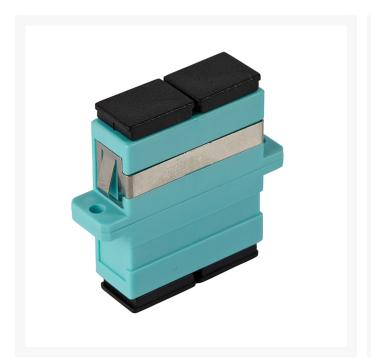

## **SC OM3 Multimode Through Coupler DUPLEX**

4Cabling high quality SC adapters are equip with high precision alignment sleeves and improved reconnectability. For multimode couplers a phosphor bronze sleeve is provided

#### **FEATURES**

- Complies with IEC 61754-4 standard
- High precision alignment sleeve
- Aqua adaptor supplied with phosphor bronze sleeve
- Low insertion loss and improved reconnect ability
- REACH SvHC compliant
- Materials compliant to RoHS2
- Duplex adapters
- Flanged
- Data centres
- Premise installations
- Telecommunication networks
- Ethernet, Fibre channel, ATM, LAN, MAN and WAN