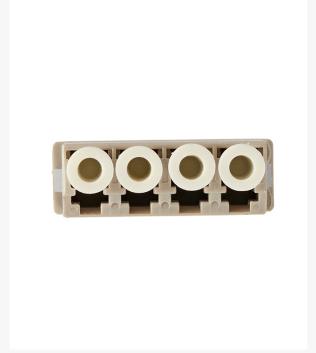

# **LC-LC OM1 Quad Coupler Multimode Ceramic**

### Description

Fibre optic cable adapters are used to provide cable to cable connection. A 4Cabling has a wide range of high-quality Fibre adapters which are equipped with precision alignment sleeves and improved reconnect ability

### **FEATURES**

- Multimode adapters
- REACH SVHC compliant
- RoHS2 material compliant
- Complies with IEC 61754-4 standard
- Beige adaptor supplied with phosphor bronze sleeve
- Low insertion loss and improved reconnect ability
- High precision alignment sleeve