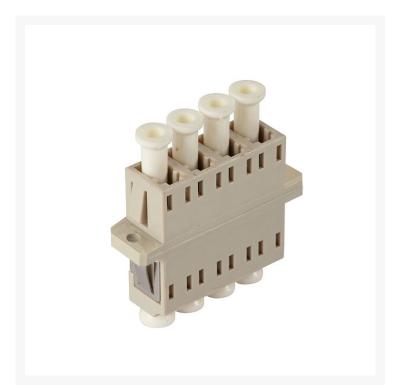

# **LC-LC OM1 Quad Coupler Multimode Ceramic**

### Description

Fibre optic cable adapters are used to provide cable to cable connection. A 4Cabling has a wide range of high-quality Fibre adapters which are equipped with precision alignment sleeves and improved reconnect ability

### **FEATURES**

- Multimode adapters
- REACH SVHC compliant
- RoHS2 material compliant
- Complies with IEC 61754-4 standard
- Beige adaptor supplied with phosphor bronze sleeve
- Low insertion loss and improved reconnect ability
- High precision alignment sleeve