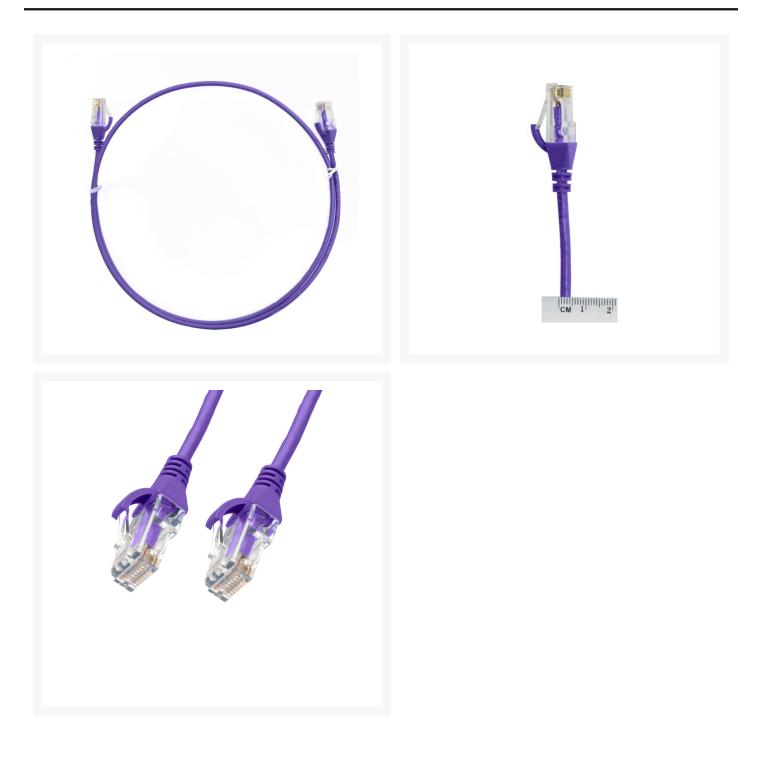

### 0.15m CAT6 Ultra Thin LSZH Ethernet Network Cable | Purple

## 0.15m CAT6 Ultra Thin LSZH Ethernet Network Cable | Purple

The 4Cabling Ultra-Thin CAT6 Ethernet Network Cable. CAT6 cable is commonly used where performance, reliability, and maximum speed are needed.

4Cabling new Ultra-Thin CAT6 cables are a great option for high density patch panel setup, where every bit of space matters. All 4Cabling network CAT6 cables are Fluke tested and are manufactured using gold-plated connectors which meet and exceed Australian industry standards.

# **FEATURES**

- 8 multi-strand conductors in 4 twisted-pair T568A colour-coded configuration
- Fully moulded strain-relief boots
- Low-profile flush moulded boots
- Low Smoke Zero Halogen (LSZH / LSOH Jacket) reduces the amount of corrosive and toxic gases emitted during combustion
- 100% Copper
- Strong and robust male-to-male connectors
- ISO/IEC 11801 Category 6
- TIA 568.2-D Category 6 compliant

# **SPECIFICATIONS**

- Length: 0.15m
- Color: Purple
- Diameter: 3.6mm
- Gauge: 28AWG