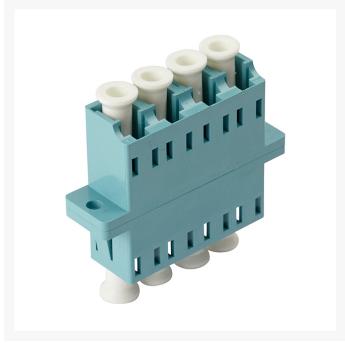

# **LC-LC OM3 Quad Coupler Ceramic Sleeve**

## **LC-LC OM3 Quad Ceramic Sleeve Fibre Optics Adapter**

Fibre optic cable adapters are used to provide cable-to-cable connections. 4Cabling has a wide range of high-quality Fibre adapters which are equipped with precision alignment sleeves and improved reconnect ability