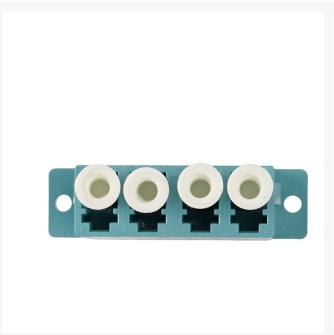

# **LC-LC OM3 Quad Coupler Ceramic Sleeve**

## **LC-LC OM3 Quad Ceramic Sleeve Fibre Optics Adapter**

Fibre optic cable adapters are used to provide cable-to-cable connections. 4Cabling has a wide range of high-quality Fibre adapters which are equipped with precision alignment sleeves and improved reconnect ability