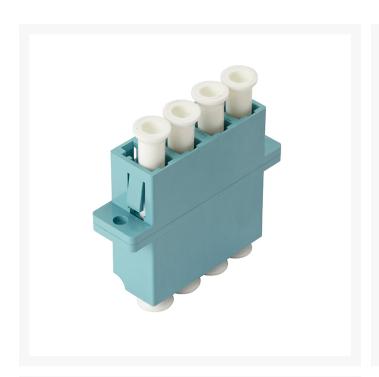

# **LC-LC OM3 Quad Coupler Ceramic Sleeve**

## **LC-LC OM3 Quad Ceramic Sleeve Fibre Optics Adapter**

Fibre optic cable adapters are used to provide cable-to-cable connections. 4Cabling has a wide range of high-quality Fibre adapters which are equipped with precision alignment sleeves and improved reconnect ability