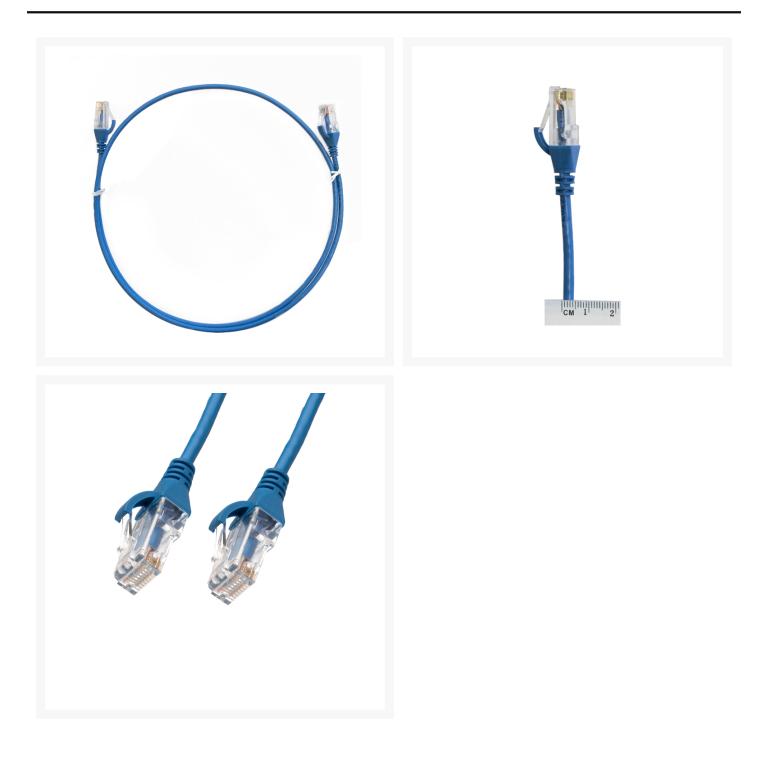

#### **Product Images**

## 0.15m CAT6 Ultra Thin LSZH Ethernet Network Cable | Blue

The 4Cabling Ultra-Thin CAT6 Ethernet Network Cable. CAT6 cable is commonly used where performance, reliability, and maximum speed are needed.

# **SPECIFICATIONS**

- Length: 4m
- Color: Blue
- Diameter: 3.6mm
- Gauge: 28AWG