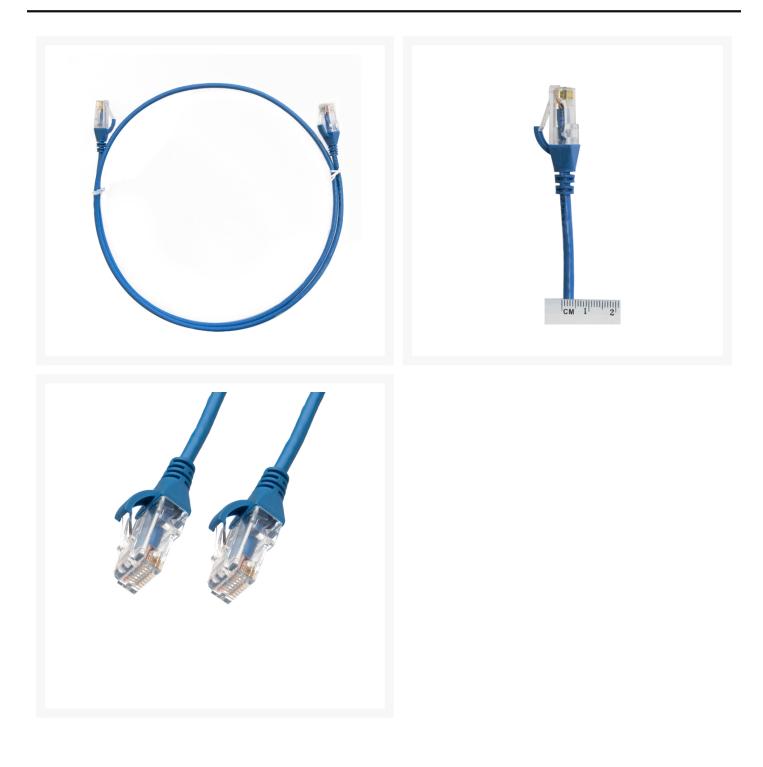

## 2.5m CAT6 Ultra Thin LSZH Ethernet Network Cable | Blue

# 2.5M RJ45 Ultra-Thin Cat 6 Ethernet Network Cable LSZH Blue

The 4Cabling Ultra-Thin Cat 6 Ethernet Network Cable. Cat 6 cable commonly used where performance, reliability, and maximum speed are needed.

#### FEATURES

- Length: 2.5m
- Colour: Blue
- Diameter: 3.6mm
- Gauge: 28AWG
- 8 multi-strand conductors in 4 twisted-pair T568A colour-coded configuration.
- Fitted with  $50\mu^a$  Category 6 compliant 2-row (staggered pin) plug
- Fully molded strain-relief boot
- Low-profile flush moulded boots
- Low Smoke Zero Halogen (LSZH) reduces the amount of corrosive and toxic gases emitted during combustion
- Strong and robust male-to-male connectors
- ISO/IEC 11801 Category 6
- TIA 568.2-D Category 6 compliant
- 3 Year Warranty