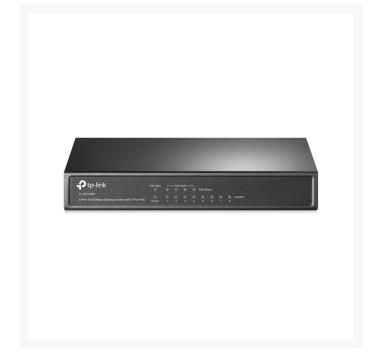

# TP-Link TL-SF1008P: PoE Switch 8-port 10/100M, 4 ports POE

#### **How This Product Works**

4 of the 8 Auto-Negotiation RJ45 ports (port-1 to port-4) of the switch support Power over Ethernet (PoE) function. These PoE ports can automatically detect and supply power with those IEEE 802.3af compliant Powered Devices (PDs). In this situation, the electrical power is transmitted along with data in one single cable allowing you to expand your network where there are no power lines or outlets, where you wish to fix devices such as APs, IP Cameras or IP Phones, etc.