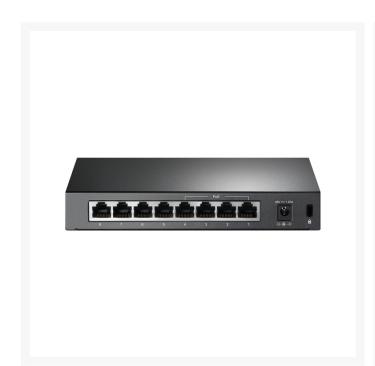

# TP-Link TL-SF1008P: PoE Switch 8-port 10/100M, 4 ports POE

#### **How This Product Works**

4 of the 8 Auto-Negotiation RJ45 ports (port-1 to port-4) of the switch support Power over Ethernet (PoE) function. These PoE ports can automatically detect and supply power with those IEEE 802.3af compliant Powered Devices (PDs). In this situation, the electrical power is transmitted along with data in one single cable allowing you to expand your network where there are no power lines or outlets, where you wish to fix devices such as APs, IP Cameras or IP Phones, etc.