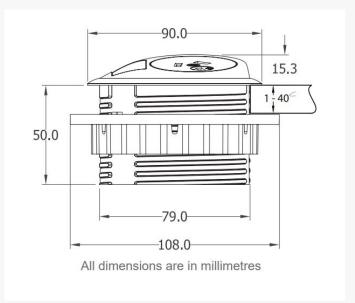

# OE Elsafe Pixel TUF 1x GPO and Twin USB A+C White/Silver

The new OE Elsafe Pixel TUF range desktop cable management featuring 1x GPO and fully integrated TUF A+C USB fast charger, in a compact and small footprint 80mm grommet unit. The Pixel TUF is aesthetically pleasing and easy to recognized and use, it provides easy access for open space office settings for the worker to quickly access power for their mobile devices such as laptop and mobile phone.

## **Features**

- 1x GPO
- Colour: White
- 2000mm lead wit 10A three pin plug
- 2x Fast USB A+C charger with max combined output of 5A
- Cable management attachment point for pathfinder umbilical