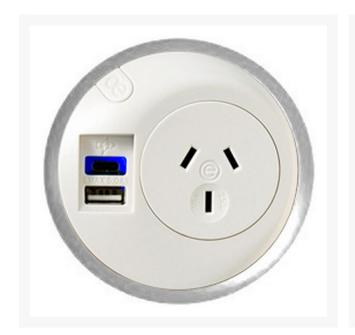

### OE Elsafe PixelTUF 1x GPO and Twin USB A+C White/Silver

# OE Elsafe Pixel TUF 1x GPO and Twin USB A+C White/Silver

The new OE Elsafe Pixel TUF range desktop cable management featuring 1x GPO and fully integrated TUF A+C USB fast charger, in a compact and small footprint 80mm grommet unit. The Pixel TUF is aesthetically pleasing and easy to recognized and use, it provides easy access for open space office settings for the worker to quickly access power for their mobile devices such as laptop and mobile phone.

## **Features**

- 1x GPO
- Colour: White
- 2000mm lead wit 10A three pin plug
- 2x Fast USB A+C charger with max combined output of 5A
- Cable management attachment point for pathfinder umbilical