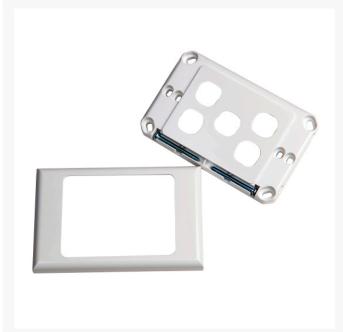

## **Features**

- The 2 piece design has a separate back plate and cover, allowing the cover to be removed for painting.
- Fits standard Australian electrical switch plate installation hardware such as mounting block's and screw centers.
- Supplied unloaded without jacks.
- These Wall Plates are compatible with other standard Australian Jacks and Inserts.
- Clipsal style