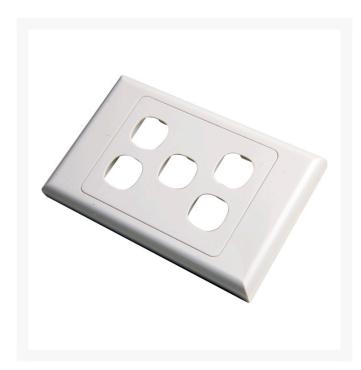

# **5 Way Australian Style Wall Plate**

### Description

Australian style face plates are designed to accept Australian Style Mechs & Jacks as well as 4Cabling Australian style Cat-5E or Cat-6 IDC jacks.

## **Features**

- The 2 piece design has a separate back plate and cover, allowing the cover to be removed for painting.
- Fits standard Australian electrical switch plate installation hardware such as mounting block's and screw centers.
- Supplied unloaded without jacks.
- These Wall Plates are compatible with other standard Australian Jacks and Inserts.
- Clipsal style