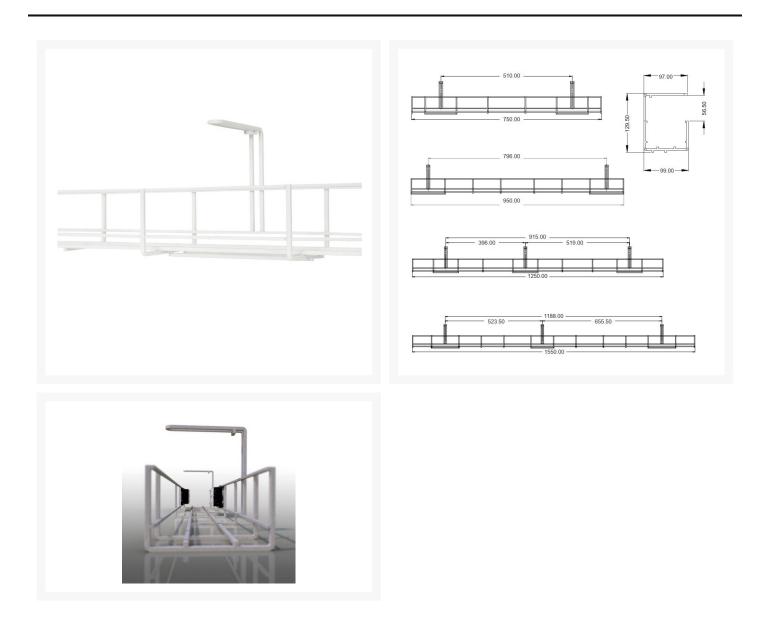

## **Specifications**

- Length: 950mm
- Height: 129.5mm
- Depth: 99mm
- Colour: White