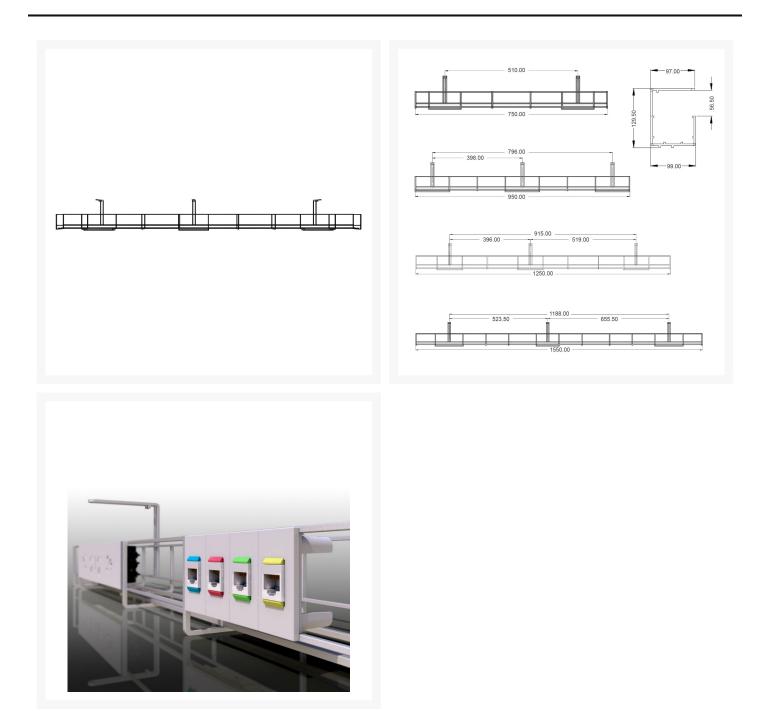

# OE Elsafe Prodigy 1250 mm Single Tier Cable Management Basket Black

The OE Elsafe Prodigy Single Tier Cable Management Basket. The Prodigy is the smartest cable management in the market, it offers a unique combination of features, installation speed, durability, aesthetic and expandable.

# **Specifications**

- Length: 1250mm
- Height: 129.5mm
- Depth: 99mm
- Colour: Black