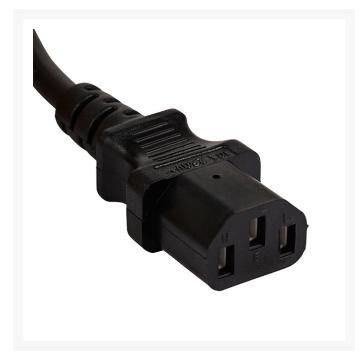

# 5m IEC C13 to Mains (7.5A/1800W Limit) Power Cable | Black

This IEC C13 7.5A Power Cord is used on most computers and office equipment, as well as home appliances. Perfect for to replace lost or broken cords.

#### **FEATURES**

- Fitted with IEC C13 connector and Australian 3-pin mains plug with insulated pins compliant with AS/NZS3112
- Electrical Safety Authority Approved
- 3 Pin Plug to IEC Female