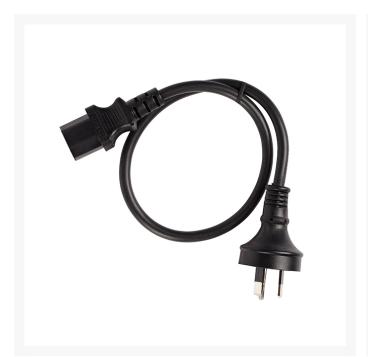

# 5m IEC C13 to Mains (7.5A/1800W Limit) Power Cable | Black

This IEC C13 7.5A Power Cord is used on most computers and office equipment, as well as home appliances. Perfect for to replace lost or broken cords.

#### **FEATURES**

- Fitted with IEC C13 connector and Australian 3-pin mains plug with insulated pins compliant with AS/NZS3112
- Electrical Safety Authority Approved
- 3 Pin Plug to IEC Female