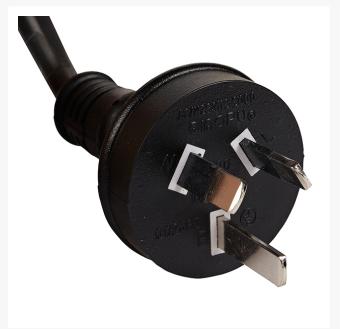

#### **FEATURES**

- Fitted with IEC C13 connector and Australian 3-pin mains plug with insulated pins compliant with AS/NZS3112
- Electrical Safety Authority Approved
- 3 Pin Plug to IEC Female