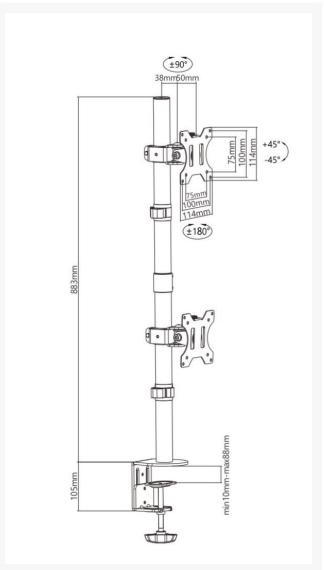

## **FEATURES**

- High grade steel
- Dual screen mount
- 880mm pole height
- Suitable for 13" 32" monitor
- Vertical adjustable height
- Supports two monitors up to 8kg each
- Ergonomic articulated flat screen monitor arm
- Supplied with 75mm and 100mm VESA interface plates
- Two Mounting Options: both desk clamp and grommet are included