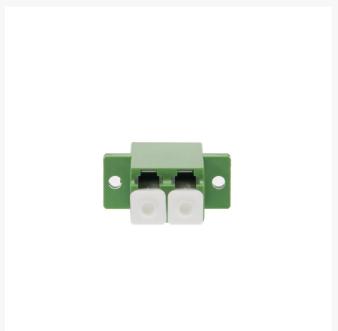

#### **Product Images**

## LC/ APC Singlemode Through Coupler DUPLEX

Description of item here

### **FEATURES**

- Complies with IEC 61754-4 standard
- High precision alignment sleeve
- Green adaptor supplied with phosphor bronze sleeve
- Low insertion loss and improved reconnect ability
- REACH SvHC compliant
- Materials compliant to RoHS2
- Duplex adapters
- Flanged
- Data centres
- Premise installations
- Telecommunication networks
- Ethernet, Fibre channel, ATM, LAN, MAN and WAN