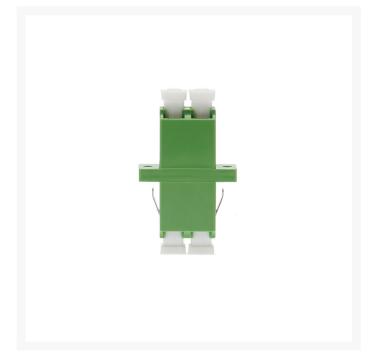

#### **Product Images**

## LC/ APC Singlemode Through Coupler DUPLEX

Description of item here

### **FEATURES**

- Complies with IEC 61754-4 standard
- High precision alignment sleeve
- Green adaptor supplied with phosphor bronze sleeve
- Low insertion loss and improved reconnect ability
- REACH SvHC compliant
- Materials compliant to RoHS2
- Duplex adapters
- Flanged
- Data centres
- Premise installations
- Telecommunication networks
- Ethernet, Fibre channel, ATM, LAN, MAN and WAN