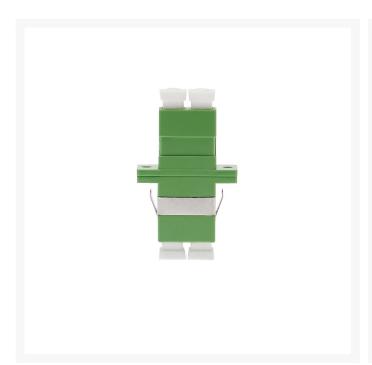

#### **Product Images**

## LC/ APC Singlemode Through Coupler DUPLEX

Description of item here

### **FEATURES**

- Complies with IEC 61754-4 standard
- High precision alignment sleeve
- Green adaptor supplied with phosphor bronze sleeve
- Low insertion loss and improved reconnect ability
- REACH SvHC compliant
- Materials compliant to RoHS2
- Duplex adapters
- Flanged
- Data centres
- Premise installations
- Telecommunication networks
- Ethernet, Fibre channel, ATM, LAN, MAN and WAN