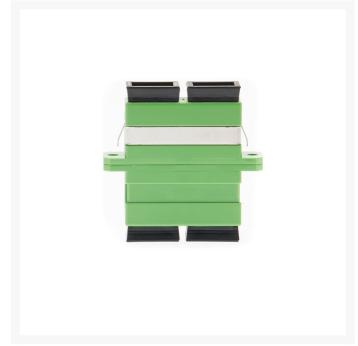

#### **Product Images**

4Cabling has a range of high-quality SC/ APC adapters which are equipped with high precision alignment sleeves and performance improved reconnect ability

#### **FEATURES**

- Complies with IEC 61754-4 standard
- High precision alignment sleeve
- Green adaptor supplied with phosphor bronze sleeve
- Low insertion loss and improved reconnect ability
- REACH SvHC compliant
- Materials compliant to RoHS2
- Duplex adapters
- Flanged
- Data centres
- Premise installations
- Telecommunication networks
- Ethernet, Fibre channel, ATM, LAN, MAN and WAN