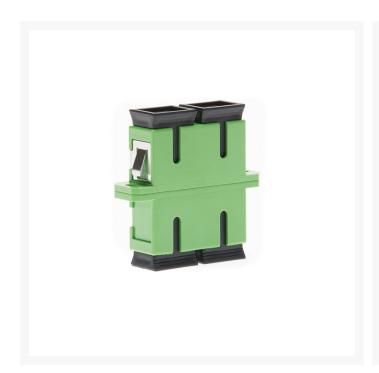

#### **Product Images**

4Cabling has a range of high-quality SC/ APC adapters which are equipped with high precision alignment sleeves and performance improved reconnect ability

#### **FEATURES**

- Complies with IEC 61754-4 standard
- High precision alignment sleeve
- Green adaptor supplied with phosphor bronze sleeve
- Low insertion loss and improved reconnect ability
- REACH SvHC compliant
- Materials compliant to RoHS2
- Duplex adapters
- Flanged
- Data centres
- Premise installations
- Telecommunication networks
- Ethernet, Fibre channel, ATM, LAN, MAN and WAN