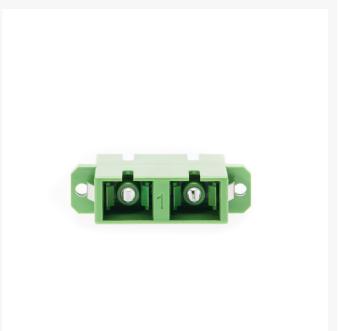

#### **Product Images**

4Cabling has a range of high-quality SC/ APC adapters which are equipped with high precision alignment sleeves and performance improved reconnect ability

#### **FEATURES**

- Complies with IEC 61754-4 standard
- High precision alignment sleeve
- Green adaptor supplied with phosphor bronze sleeve
- Low insertion loss and improved reconnect ability
- REACH SvHC compliant
- Materials compliant to RoHS2
- Duplex adapters
- Flanged
- Data centres
- Premise installations
- Telecommunication networks
- Ethernet, Fibre channel, ATM, LAN, MAN and WAN