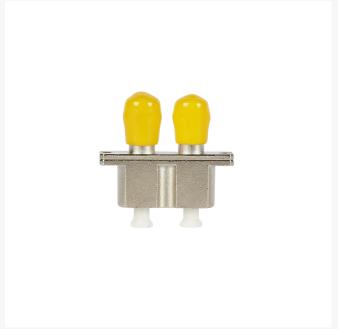

## LC - ST OM3 / OM4 Multimode Through Coupler / Adaptor DUPLEX

4Cabling LC - ST OM3 / OM4 Multimode adapters have high quality precision alignment sleeves and improved reconnectability

#### **FEATURES**

- Duplex adapters
- RoHS compliant
- High precision alignment sleeve
- Complies with IEC 61754-20 standard
- Low insertion loss and improved reconnect ability
- Free-hanging or panel-mount design