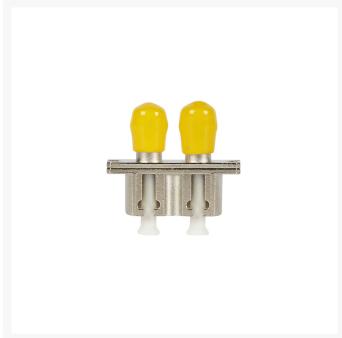

## LC - ST OM3 / OM4 Multimode Through Coupler / Adaptor DUPLEX

4Cabling LC - ST OM3 / OM4 Multimode adapters have high quality precision alignment sleeves and improved reconnectability

#### **FEATURES**

- Duplex adapters
- RoHS compliant
- High precision alignment sleeve
- Complies with IEC 61754-20 standard
- Low insertion loss and improved reconnect ability
- Free-hanging or panel-mount design