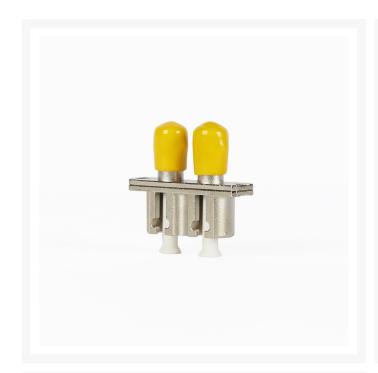

## LC - ST OM3 / OM4 Multimode Through Coupler / Adaptor DUPLEX

4Cabling LC - ST OM3 / OM4 Multimode adapters have high quality precision alignment sleeves and improved reconnectability

#### **FEATURES**

- Duplex adapters
- RoHS compliant
- High precision alignment sleeve
- Complies with IEC 61754-20 standard
- Low insertion loss and improved reconnect ability
- Free-hanging or panel-mount design