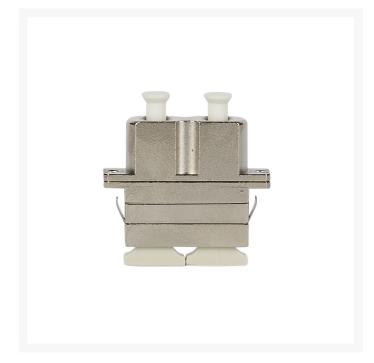

# SC-LC OM1 Multimode Through Coupler / Adaptor DUPLEX

4Cabling SC-LC OM1 Multi-mode adapters have high-quality precision alignment sleeves and improved reconnect ability.

#### **FEATURES**

- Duplex adapters
- RoHS compliant
- High precision alignment sleeve
- Complies with IEC 61754-20 standard
- Low insertion loss and improved reconnect ability
- Free-hanging or panel-mount design