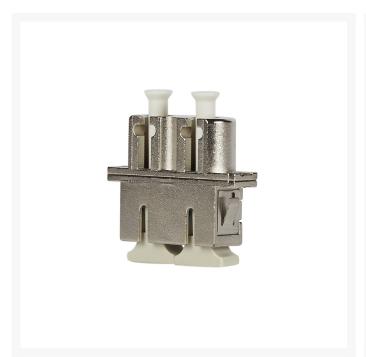

# SC-LC OM1 Multimode Through Coupler / Adaptor DUPLEX

4Cabling SC-LC OM1 Multi-mode adapters have high-quality precision alignment sleeves and improved reconnect ability.

#### **FEATURES**

- Duplex adapters
- RoHS compliant
- High precision alignment sleeve
- Complies with IEC 61754-20 standard
- Low insertion loss and improved reconnect ability
- Free-hanging or panel-mount design