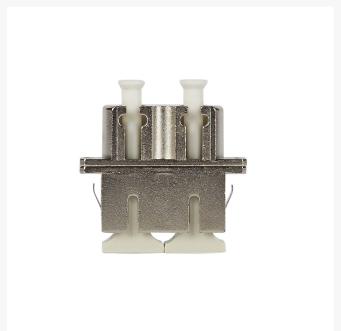

# SC-LC OM1 Multimode Through Coupler / Adaptor DUPLEX

4Cabling SC-LC OM1 Multi-mode adapters have high-quality precision alignment sleeves and improved reconnect ability.

#### **FEATURES**

- Duplex adapters
- RoHS compliant
- High precision alignment sleeve
- Complies with IEC 61754-20 standard
- Low insertion loss and improved reconnect ability
- Free-hanging or panel-mount design