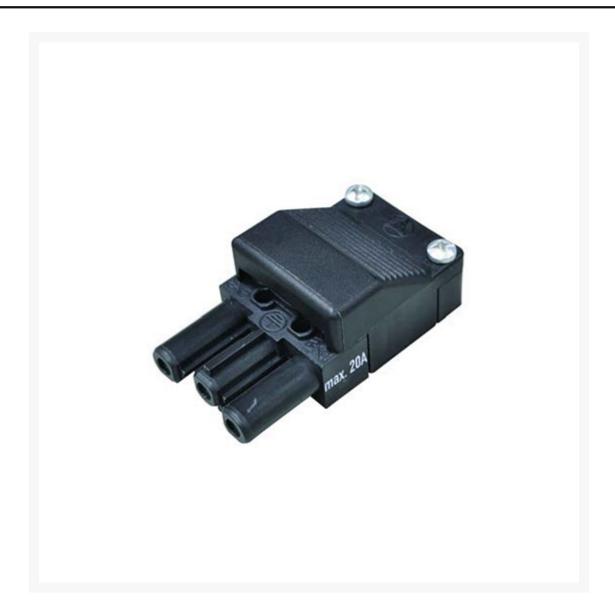

### **Description**

Starter sockets are the connecting devices most commonly used to connect the modular soft wiring to the fixed wiring of the building. OE Elsafe's Starter Socket - Female - is compact enough for use in most ducted wall skirtings, inside partitions or screens and similar positions where space is limited and a surface mounted wall starter is not practical.

## **Features**

• Starter sockets are rated at 20A.

- Compact enough for use in most ducted wall skirtings.
- Colour: Black.