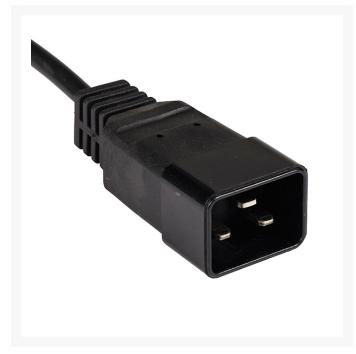

# 4Cabling IEC C19 to IEC C20 Power Cable 15A Black 10m

The IEC Power Cable with C19 and C20 connectors is commonly used& in computer servers, rack-mount power distribution units and UPS power connections. The C19 is an outlet or socket whereas the C20 is a plug of the same mating pair format.