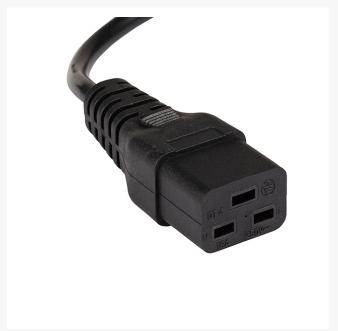

# 4Cabling IEC C19 to IEC C20 Power Cable 15A Black 10m

The IEC Power Cable with C19 and C20 connectors is commonly used& in computer servers, rack-mount power distribution units and UPS power connections. The C19 is an outlet or socket whereas the C20 is a plug of the same mating pair format.