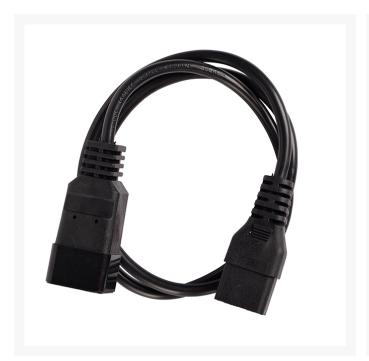

# 4Cabling IEC C19 to IEC C20 Power Cable 15A Black 10m

The IEC Power Cable with C19 and C20 connectors is commonly used& in computer servers, rack-mount power distribution units and UPS power connections. The C19 is an outlet or socket whereas the C20 is a plug of the same mating pair format.