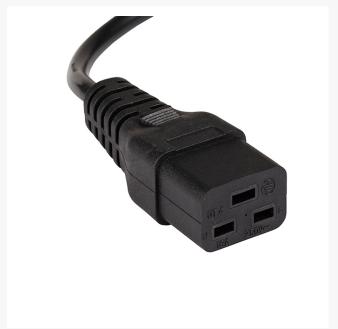

# 4Cabling IEC C19 to IEC C20 Power Cable 15A Black 3m

The IEC Power Cable with C19 and C20 connectors is commonly used& in computer servers, rack-mount power distribution units and UPS power connections. The C19 is an outlet or socket whereas the C20 is a plug of the same mating pair format.