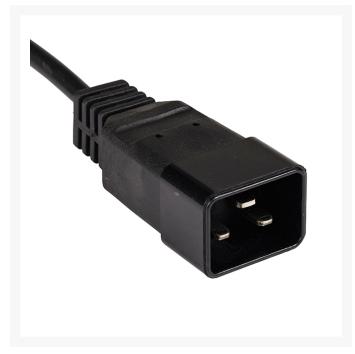

# 4Cabling IEC C19 to IEC C20 Power Cable 15A Black 3m

The IEC Power Cable with C19 and C20 connectors is commonly used& in computer servers, rack-mount power distribution units and UPS power connections. The C19 is an outlet or socket whereas the C20 is a plug of the same mating pair format.