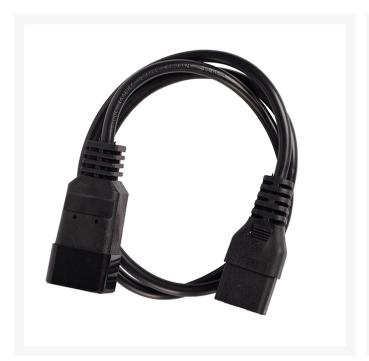

# 4Cabling IEC C19 to IEC C20 Power Cable 15A Black 3m

The IEC Power Cable with C19 and C20 connectors is commonly used& in computer servers, rack-mount power distribution units and UPS power connections. The C19 is an outlet or socket whereas the C20 is a plug of the same mating pair format.