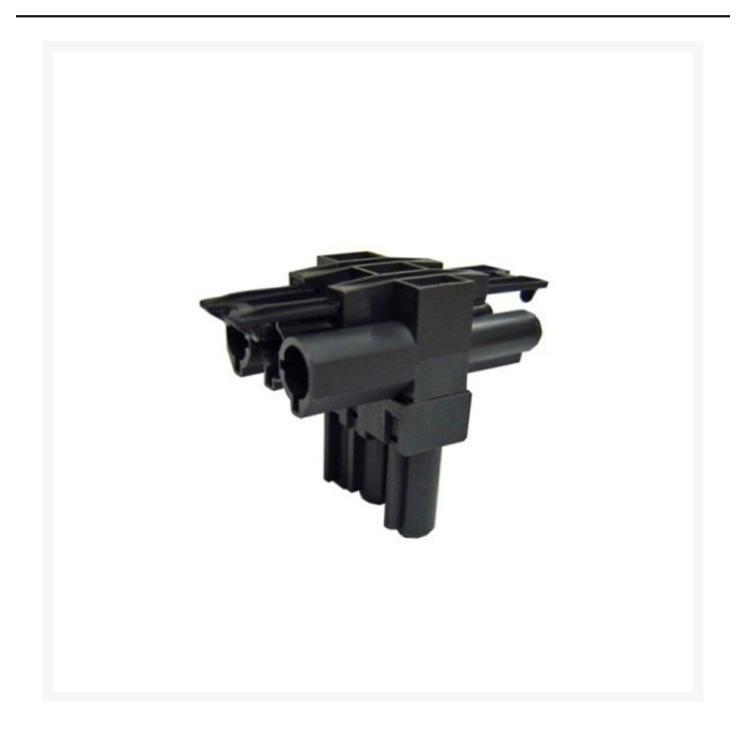

#### **Product Images**

### Description

OE Elsafe distributor blocks. To distribute and split power circuit into branch lines. The T connector has 1 male input and 2 female output connectors with integral locking clips.

Note: IC Cables must be installed by a licensed electrician.