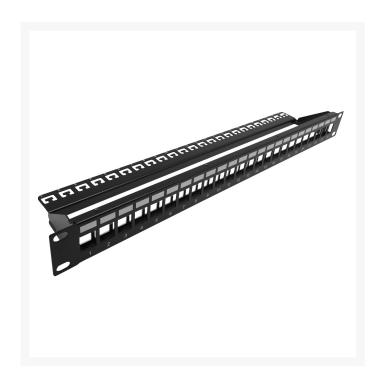

### 1RU 24 Port Shielded Patch Panel - Unloaded

# 1RU 24 Port FTP Patch Panel - Unloaded (Support Bar included)

4Cabling 's 24 Port Unloaded FTP Patch Panels are available to snap in Cat5e, Cat6 and Cat 6A keystone jacks or couplers. Label and inlaid marks make for easy identification and enables faster installation.

For shielded cable solutions.

Fits all industry standard 19-inch racks and cabinets.

### **FEATURES**

- Mounts on 19" equipment racks
- Compatible with Cat5e, Cat6 & Cat6A Keystone Jacks
- Label and inlaid marks are available for the identification for cabling management