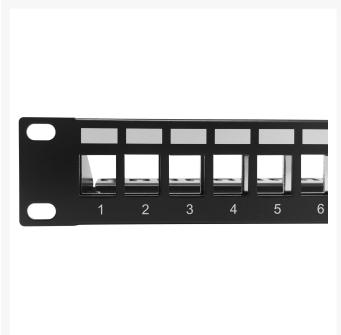

### **FEATURES**

- Mounts on 19" equipment racks
- Compatible with Cat5e, Cat6 & Cat6A Keystone Jacks
- Label and inlaid marks are available for the identification for cabling management