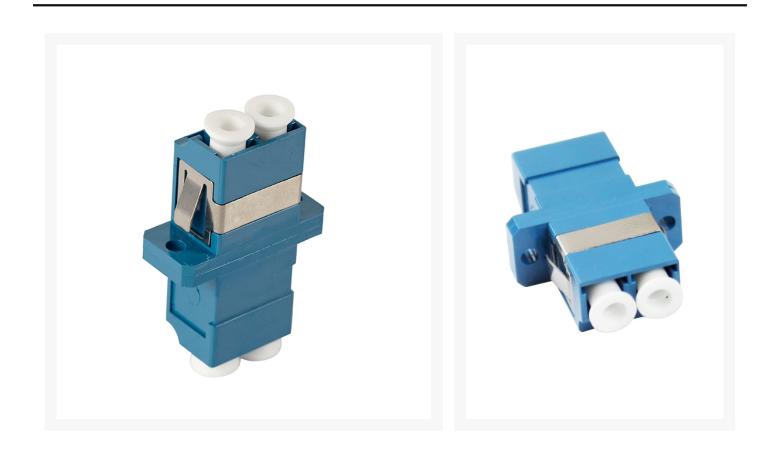

#### **Product Images**

# LC Singlemode Through Coupler

4Cabling has a range of high-quality LC adapters which have improved precision alignment sleeves and high reconnect ability. The LC adapters come with ceramic sleeves and are a blue colour.