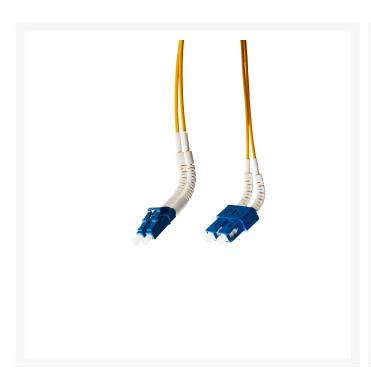

# 5m LC-SC Flexi Boot OS1/OS2 Singlemode Fibre Optic Cable

4Cabling range of Flexi-Boot Fibre optic cables offers a unique approach to cable management. These specialised boots are designed to bend from closer to the connector and stay in the bent position by way of a specialised wire. This ingenious boot is used to keep fibre patch leads clean and organised and set back from rack doors and other external factors that can tap on a fibre lead until its ultimate destruction.

#### **SPECIFICATIONS**

• Mode: OS1/OS2 Singlemode

• Fibre Termination: LC Flexi Boot - SC Flexi Boot

Length: 5mColour: YellowOversleeving: 2mm