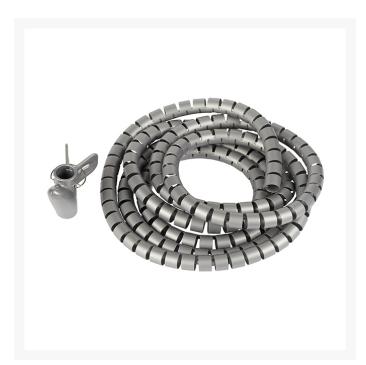

# Easy Wrap Cable Spiral 25mm x 2.5m: Grey

#### **Description**

The Easy Wrap Cable Spiral is a unique solution to a messy problem. Easy Wrap zips along a bundle of cables, creating a quick and easy cable management solution. It is much quicker and easier to apply than traditional cable cover such as spiral binding and loom tube.

### **Features**

- Put all your messy cords neatly in one place.
- Suitable for all cable bundling solutions.
- Wraps around cables for a secure closure.
- No training required.
- Quick and easy.
- Adjustable and reusable.
- Won't pinch or damage cables like some cable ties.
- No sharp edges.
- Supplied with an applicator tool in each packet.