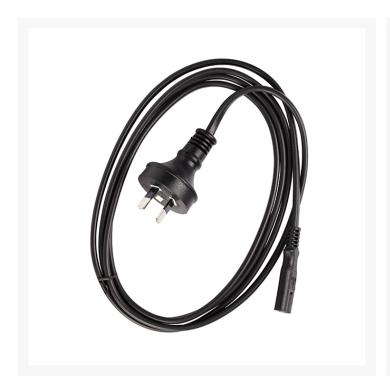

## 4Cabling IEC C7 Appliance Power Cable Black 3M

IEC-C7 Appliance Power Cord - Figure 8 1m. This cable is used on many household appliances, ie. portable stereos and shavers, as well as laptop computers.

#### **Features:**

- Fitted with IEC C7 (Female) to Australian Mains Power Plug (Male) compliant with AS/NZS3112.
- Electrical Safety Authority Approved.
- Compliant with AS/NZS3112.