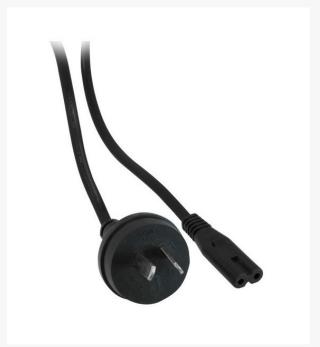

## 4Cabling IEC C7 Appliance Power Cable Black 3M

IEC-C7 Appliance Power Cord - Figure 8 1m. This cable is used on many household appliances, ie. portable stereos and shavers, as well as laptop computers.

#### **Features:**

- Fitted with IEC C7 (Female) to Australian Mains Power Plug (Male) compliant with AS/NZS3112.
- Electrical Safety Authority Approved.
- Compliant with AS/NZS3112.