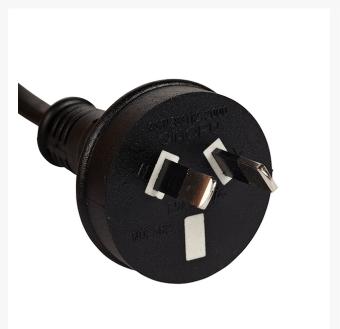

#### Features:

- Fitted with IEC C7 (Female) to Australian Mains Power Plug (Male) compliant with AS/NZS3112.
- Electrical Safety Authority Approved.
- Compliant with AS/NZS3112.