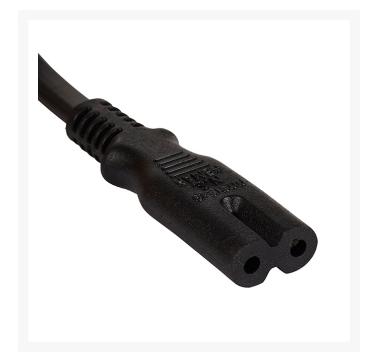

## 4Cabling IEC C7 Appliance Power Cable Black 0.5M

IEC-C7 Appliance Power Cord - Figure 8 0.5m. This cable is used on many household appliances, ie. portable stereos and shavers, as well as laptop computers.

#### Features:

- Fitted with IEC C7 (Female) to Australian Mains Power Plug (Male) compliant with AS/NZS3112.
- Electrical Safety Authority Approved.
- Compliant with AS/NZS3112.