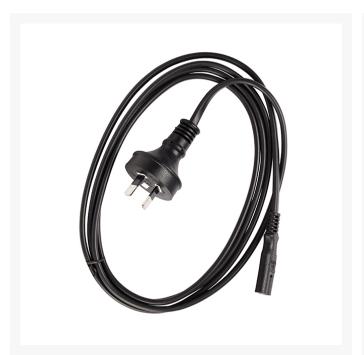

## 4Cabling IEC C7 Appliance Power Cable Black 0.5M

IEC-C7 Appliance Power Cord - Figure 8 0.5m. This cable is used on many household appliances, ie. portable stereos and shavers, as well as laptop computers.

#### Features:

- Fitted with IEC C7 (Female) to Australian Mains Power Plug (Male) compliant with AS/NZS3112.
- Electrical Safety Authority Approved.
- Compliant with AS/NZS3112.