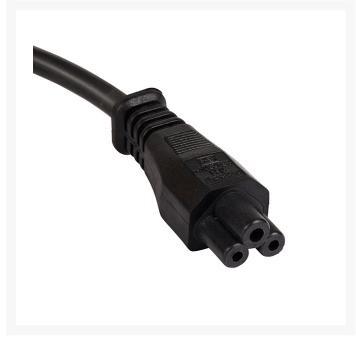

# 4Cabling IEC C5 Clover Leaf Style Power Cord Black 3M

IEC-C5 Appliance Power Cord 3m. A 3-core general duty power cord as used on some compact Switch Mode Power Supplies (laptop computers) and small appliances. Also called "Clover Leaf" Style.