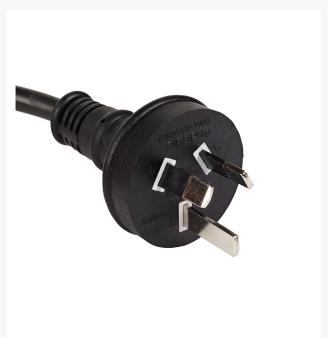

#### Features

- Fitted with IEC C5 connector and Australian 3-pin mains plug with insulated pins.
- Electrical Safety Authority Approved.
- Compliant with AS/NZS3112.
- "Clover Leaf" Style.