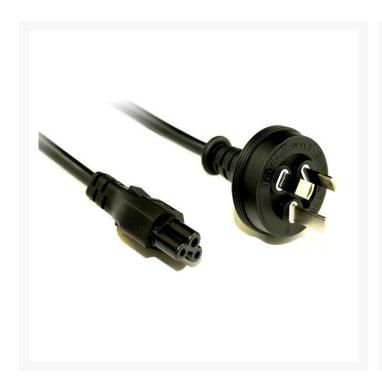

# 4Cabling IEC C5 Clover Leaf Style Power Cord Black 3M

IEC-C5 Appliance Power Cord 3m. A 3-core general duty power cord as used on some compact Switch Mode Power Supplies (laptop computers) and small appliances. Also called "Clover Leaf" Style.

#### Features

- Fitted with IEC C5 connector and Australian 3-pin mains plug with insulated pins.
- Electrical Safety Authority Approved.
- Compliant with AS/NZS3112.
- "Clover Leaf" Style.