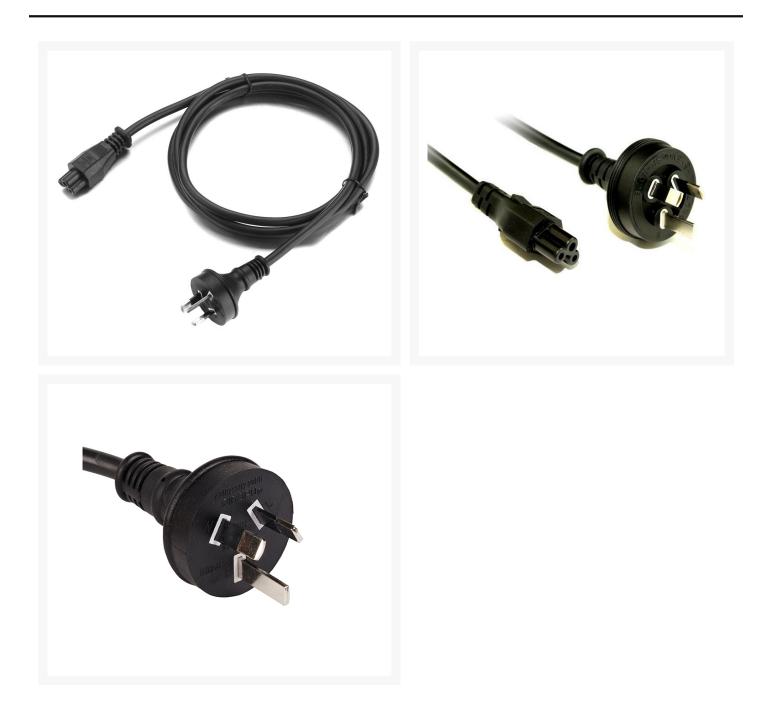

#### **Product Images**

## 4Cabling 1m IEC C5 Clover Leaf Style Appliance Power Cord | Black

This IEC C5 Appliance Power Cord is a 3-core general duty power cord used on some compact Switch Mode Power Supplies (laptop computers) and small appliances. Also called "Clover Leaf" Style.

# **FEATURES**

- Fitted with IEC C5 connector and Australian 3-pin mains plug with insulated pins
- Electrical Safety Authority Approved
- Compliant with AS/NZS3112
- "Clover Leaf" Style