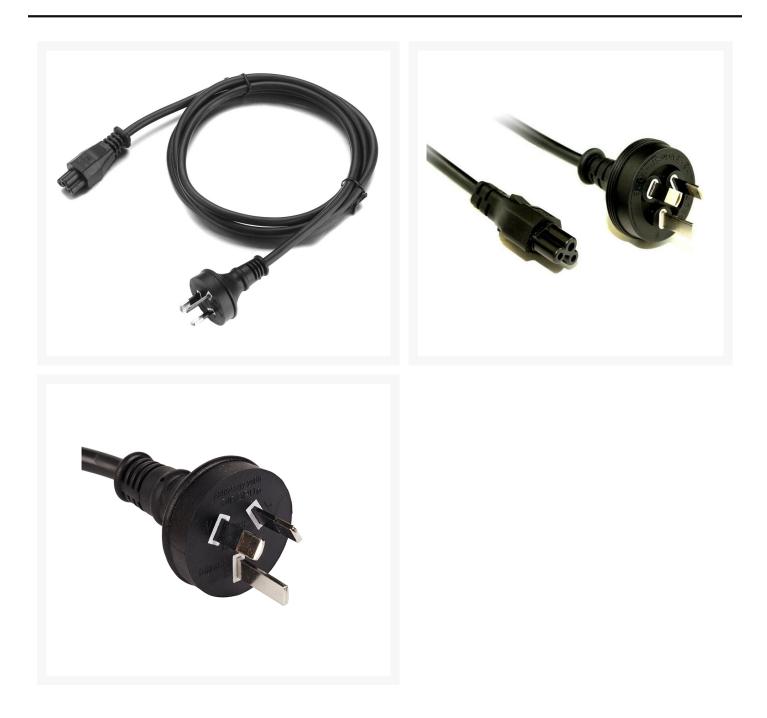

### 0.5m IEC C5 Clover Leaf Style Appliance Power Cable | Black

### 4Cabling 0.5m IEC C5 Clover Leaf Style Power Cord | Black

IEC-C5 Appliance Power Cord 0.5m. A 3-core general duty power cord as used on some compact Switch Mode Power Supplies (laptop computers) and small appliances. Also called "Clover Leaf" Style.

# **FEATURES**

- Fitted with IEC C5 connector and Australian 3-pin mains plug with insulated pins. Electrical Safety Authority Approved
- Compliant with AS/NZS3112
- "Clover Leaf" Style

## **SPECIFICATIONS**

- Length: 0.5m
- Colour: Black

1-year limited warranty