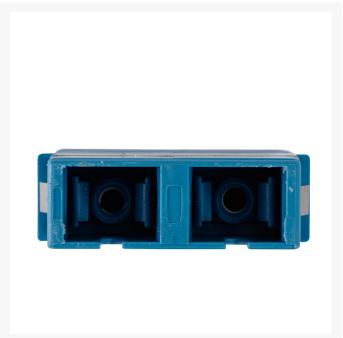

#### **Product Images**

#### Description

# **SC Multimode Through Coupler DUPLEX**

4Cabling has a range of high quality SC adapters which are equip with high precision alignment sleeves and performance improved reconnectability. For multimode couplers a phosphor bronze sleeve is provided

### **FEATURES**

- Complies with IEC 61754-4 standard
- High precision alignment sleeve
- Blue adaptor supplied with phosphor bronze sleeve
- Low insertion loss and improved reconnect ability
- REACH SvHC compliant
- Materials compliant to RoHS2
- Duplex adapters
- Flanged
- Data centres
- Premise installations
- Telecommunication networks

## **SPECIFICATIONS**

- Material: Phosphor bronze
- Colour: Blue with bronze sleeve