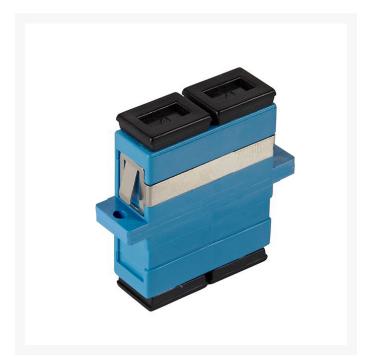

#### **Product Images**

#### Description

# **SC Multimode Through Coupler DUPLEX**

4Cabling has a range of high quality SC adapters which are equip with high precision alignment sleeves and performance improved reconnectability. For multimode couplers a phosphor bronze sleeve is provided

### **FEATURES**

- Complies with IEC 61754-4 standard
- High precision alignment sleeve
- Blue adaptor supplied with phosphor bronze sleeve
- Low insertion loss and improved reconnect ability
- REACH SvHC compliant
- Materials compliant to RoHS2
- Duplex adapters
- Flanged
- Data centres
- Premise installations
- Telecommunication networks

## **SPECIFICATIONS**

- Material: Phosphor bronze
- Colour: Blue with bronze sleeve