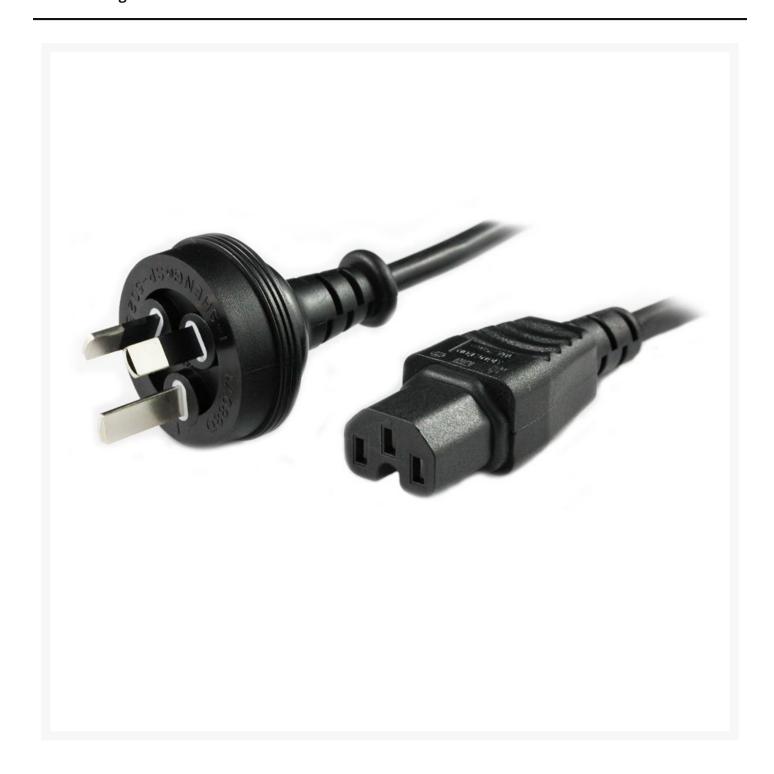

# 2m Australian 3 Pin Wall Plug To C15 High Temperature Power Cable

# **2m Australian 3 Pin Wall Plug To C15 High-Temperature Power Cable**

The C15 connector is for use in high-temperature settings. It's also used in some CISCO switches. The Australian 3 Pin Wall Plug to C15 power cable is commonly used to connect from the 10A wall socket to a C16 socket which can be found on devices with high-temperature working environment.