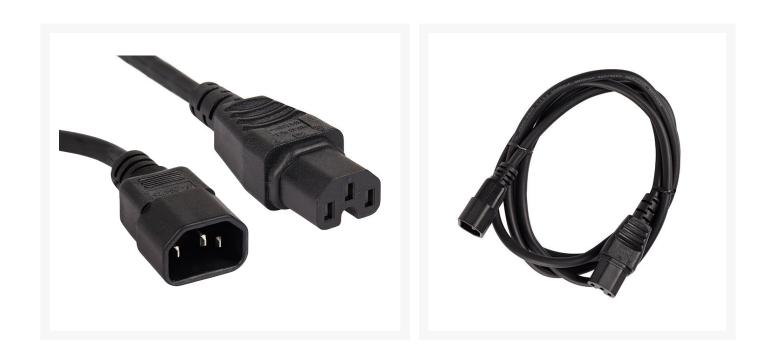

#### **1m IEC C14 to C15 High Temperature Extension Cable | Black**

# 1m IEC C14 to C15 High Temperature Extension Cable | Black

This IEC C14 to IEC C15 High Temperature - Male to Female power cable is specifically designed for high-temperature applications with HP/ CISCO Switches & devices. The IEC C15 Connector on the cable is notched at the bottom and can be differentiated by that notch from an IEC C13 connector, the IEC C15 connector can still be used where IEC C13 connector is used but not vice versa as this cable is rated for 248 rather than the 158° for C13 connectors.

### **FEATURES**

- Moulded design
- Compliant with AS/NZS3112
- Electrical Safety Authority Approved
- 1x IEC C14 Male & 1x IEC C15 Female Connectors
- High-Temperature RR Flex

**SPECIFICATIONS** 

- Length: 1m
- Colour: Black