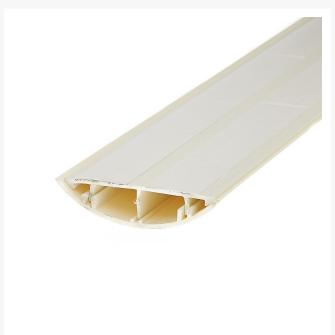

# Cable Cover - 90mm x 19mm x 2m: White

This Adhesive cable cover or cable ducting protects and conceals floor cables, as well as keeps cables tidy behind wall-mounted TVs. Use on office flooring to prevent trip hazards, or attached to walls behind LED TVs with the included double-sided tape. Ideal for use with computer cords and extension leads to keep the cables untangled.

## **SPECIFICATION**

• Length: 2m

• Dimensions: 90mm x 19mm x 2m

• Material: High impact, warp-proof PVC, self-extinguishing, UL approved 94V-0

• Maximum service temperature: 85°

Colour: WhiteTotal width: 90mmTotal Height: 19mmChannels: Double