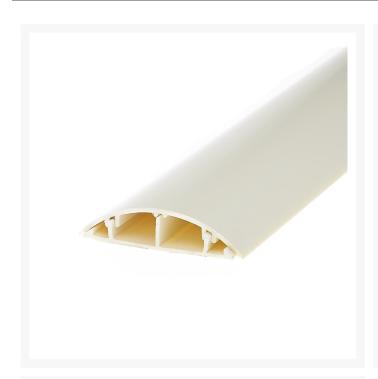

# Cable Cover - 90mm x 19mm x 2m: White

This Adhesive cable cover or cable ducting protects and conceals floor cables, as well as keeps cables tidy behind wall-mounted TVs. Use on office flooring to prevent trip hazards, or attached to walls behind LED TVs with the included double-sided tape. Ideal for use with computer cords and extension leads to keep the cables untangled.

#### **FEATURES**

- Stylish rounded profile
- Great for office or home use
- Perfect for cable management behind LED TVs
- Easy installation
- High-quality double-sided tape included