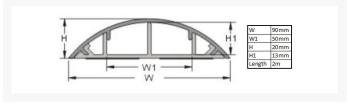

## **SPECIFICATION**

• Length: 2m

• Dimensions: 90mm x 19mm x 2m

• Material: High impact, warp-proof PVC, self-extinguishing, UL approved 94V-0

• Maximum service temperature: 85°

Colour: WhiteTotal width: 90mmTotal Height: 19mmChannels: Double