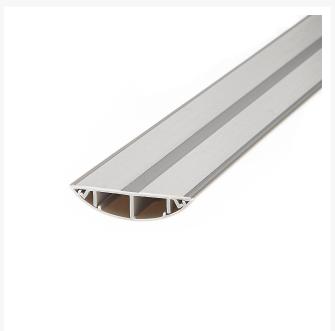

## **Adhesive Cable Cover**

This cable cover or cable ducting protects and conceals on floor cables, as well as keeping cables tidy behind wall mounted TVs.

Use on office flooring to prevent trip hazards, or attached to walls behind LED TVs with the included double sided tape. Ideal for use with computer cords and extension leads to keep the cables untangled. The cable duct can be used indoors or outdoors.

#### **SPECIFICATION**

- Length: 2m
- Dimensions: 70mm x 15mm x 2m
- Material: High impact, warp-proof PVC, self-extinguishing, UL approved 94V-0
- Maximum service temperature: 85?
- Colour: GreyTotal Width: 70mmTotal Height: 15mm
- Channel Width (inside): 15mm
- Channels: Double