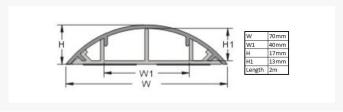

#### **SPECIFICATION**

- Length: 2m
- Dimensions: 70mm x 15mm x 2m
- Material: High impact, warp-proof PVC, self-extinguishing, UL approved 94V-0
- Maximum service temperature: 85?
- Colour: GreyTotal Width: 70mmTotal Height: 15mm
- Channel Width (inside): 15mm
- Channels: Double