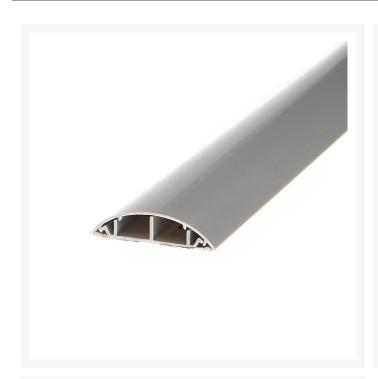

## **Adhesive Cable Cover**

This cable cover or cable ducting protects and conceals on floor cables, as well as keeping cables tidy behind wall mounted TVs.

Use on office flooring to prevent trip hazards, or attached to walls behind LED TVs with the included double sided tape. Ideal for use with computer cords and extension leads to keep the cables untangled. The cable duct can be used indoors or outdoors.

#### **SPECIFICATION**

- Length: 2m
- Dimensions: 70mm x 15mm x 2m
- Material: High impact, warp-proof PVC, self-extinguishing, UL approved 94V-0
- Maximum service temperature: 85?
- Colour: GreyTotal Width: 70mmTotal Height: 15mm
- Channel Width (inside): 15mm
- Channels: Double