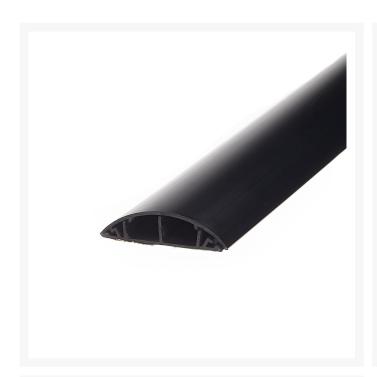

# **Adhesive Cable Cover**

This cable cover or cable ducting protects and conceals on floor cables, as well as keeping cables tidy behind wall-mounted TVs.

Use on office flooring to prevent trip hazards, or attached to walls behind LED TVs with the included double-sided tape. Ideal for use with computer cords and extension leads to keep the cables untangled. The cable duct can be used indoors or outdoors.

#### **SPECIFICATION**

- Length: 2m
- Dimensions: 70mm x 15mm x 2m
- Material: High impact, warp-proof PVC, self-extinguishing, UL approved 94V-0
- Maximum service temperature: 85?
- Colour: BlackTotal Width: 70mmTotal Height: 15mm
- Channel Width (inside): 15mm
- Channels: Double