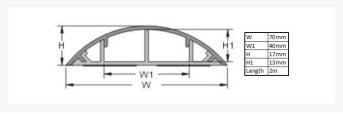

#### **SPECIFICATION**

- Length: 2m
- Dimensions: 70mm x 15mm x 2m
- Material: High impact, warp-proof PVC, self-extinguishing, UL approved 94V-0
- Maximum service temperature: 85?
- Colour: BlackTotal Width: 70mmTotal Height: 15mm
- Channel Width (inside): 15mm
- Channels: Double